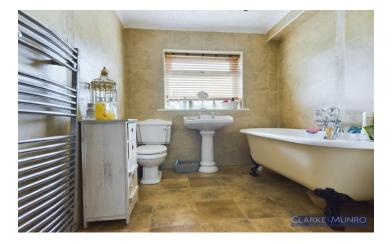

#### **Bathroom**

Tiled walls, double glazed window to rear, free standing bath with shower over from taps, sink unit, low level w/c, heated towel rail, step in shower cubicle.