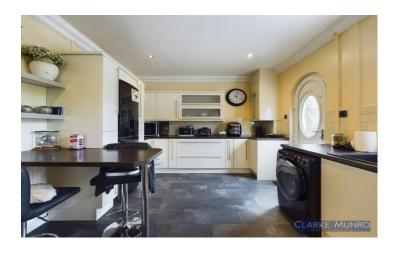

#### Kitchen

Fitted with range of smart wall & base units, roll edged laminate worktops, space for Range cooker with double extractor hood over, understairs built in cupboard, 1 1/2 bowl sink unit with mixer tap over, double glazed window to rear, space for fridge freezer, breakfast bar area, double glazed door to rear garden.