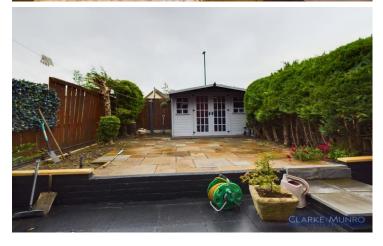

#### **Externally**

To the front of property is a block paved driveway providing off street parking. Rear garden designed for low maintenance with patio area, summer house, fenced & hedged boundaries.