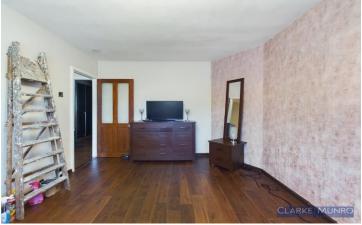

#### **Bedroom 1**

Double glazed window to front, fitted wardrobes, radiator, built in cupboard.

#### **Bedroom 2**

Double glazed window to rear, radiator.