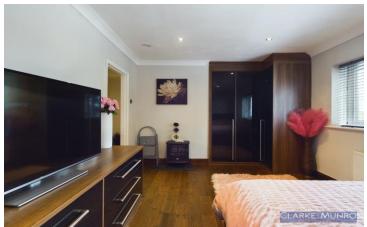

#### **Bedroom 1**

Double glazed window to front, fitted wardrobes, radiator, built in cupboard.

#### **Bedroom 2**

Double glazed window to rear, radiator.