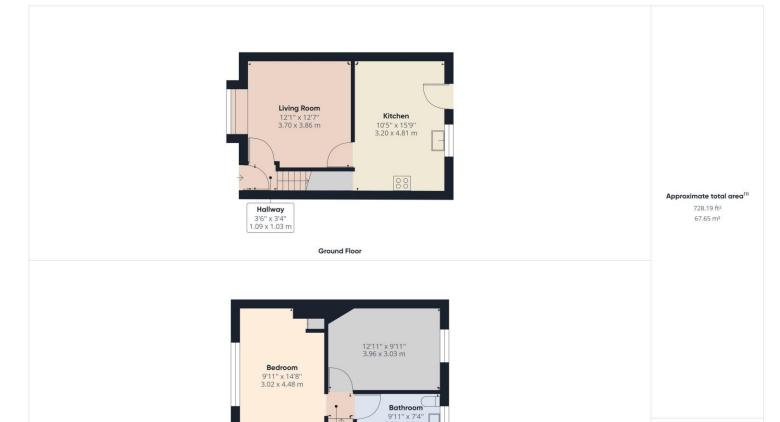

## **Property Description:**

Clarke Munro are delighted to bring to the market this beautifully presented and deceptively spacious two bedroom house located on Flatts Lane, Normanby. Tucked away in a crescent just off the main road, with driveway to the front providing off street parking and to the rear a generous garden, designed for low maintenance and complete with summerhouse. The accommodation briefly comprises: entrance hall, lounge, breakfast kitchen with a range of modern units and breakfast bar area. To the first floor is two bedrooms and family bathroom with impressive roll top, ball and claw foot bath and heated towel rail. Handily located for transport links and popular local schools. Early viewing advised to avoid disappointment.

#### **Our Services:**

Landing 2'8" x 3'3" 0.84 x 1.01 m

- Free, no obligation sales valuations
- With 200 combined years of knowledge under one roof

(1) Excluding balconies and terraces

GIRAFFE 360

- Expert negotiators sourcing the best buyers
- State of the Art Virtual walk-throughs and floor plans on every property
- Beautifully shot photography
- Accompanied viewings
- Late night appointments
- Dedicated Sale progressor
- Switched on marketing and a brand that Teessiders love & trust.

#### **Entrance Hall**

Double glazed entrance door, staircase to first floor, door into lounge, radiator.

#### Lounge

Double glazed bow window to front, radiator, understairs cupboard, door leading into kitchen.

#### Kitchen

Fitted with range of smart wall & base units, roll edged laminate worktops, space for Range cooker with double extractor hood over, understairs built in cupboard, 1 1/2 bowl sink unit with mixer tap over, double glazed window to rear, space for fridge freezer, breakfast bar area, double glazed door to rear garden.

#### **First Floor Landing**

Doors off to all rooms, access to loft.

#### **Bathroom**

Tiled walls, double glazed window to rear, free standing bath with shower over from taps, sink unit, low level w/c, heated towel rail, step in shower cubicle.

#### **Bedroom 1**

Double glazed window to front, fitted wardrobes, radiator, built in cupboard.

#### **Bedroom 2**

Double glazed window to rear, radiator.