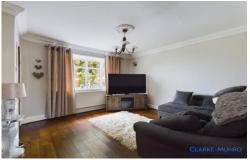

#### Lounge

Double glazed bow window to front, radiator, understairs cupboard, door leading into kitchen.