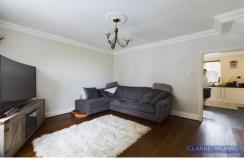

#### Lounge

Double glazed bow window to front, radiator, understairs cupboard, door leading into kitchen.