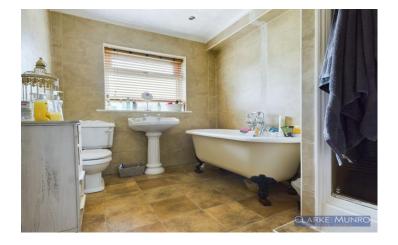

#### **Bathroom**

Tiled walls, double glazed window to rear, free standing bath with shower over from taps, sink unit, low level w/c, heated towel rail, step in shower cubicle.