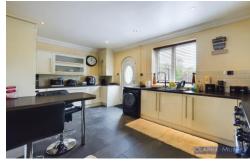

#### Kitchen

Fitted with range of smart wall & base units, roll edged laminate worktops, space for Range cooker with double extractor hood over, understairs built in cupboard, 1 1/2 bowl sink unit with mixer tap over, double glazed window to rear, space for fridge freezer, breakfast bar area, double glazed door to rear garden.