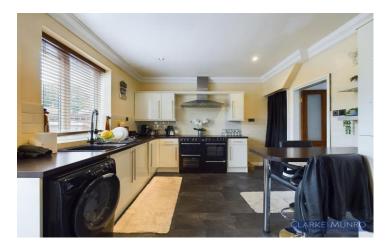

#### Kitchen

Fitted with range of smart wall & base units, roll edged laminate worktops, space for Range cooker with double extractor hood over, understairs built in cupboard, 1 1/2 bowl sink unit with mixer tap over, double glazed window to rear, space for fridge freezer, breakfast bar area, double glazed door to rear garden.